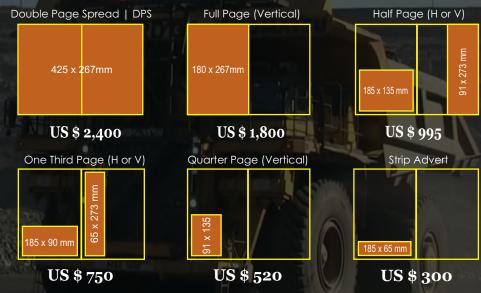

## **CKM eMagazine 2023 RATES**

These rates are quoted at the most current exchange rate, does not include VAT and does not include agents commission.

All adverts must have 10mm bleed space and a 15mm gutter for the **Double Page Spread**. Files must be high resolution PDF, JPG or TIF format and the resolution should be no lower than 300dpi.