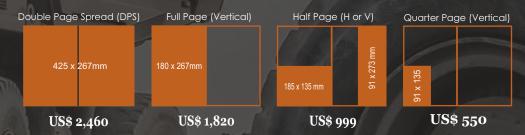

### **CKM eMagazine 2024 RATES**

These rates are quoted at the most current exchange rate, does not include VAT and does not include agents commission.

NB: All adverts must have 10mm bleed space and a 15mm gutter for the Double Page Spread. Files must be **high resolution PDF**. JPG or TIF format and the resolution should be no lower than 300dpi.